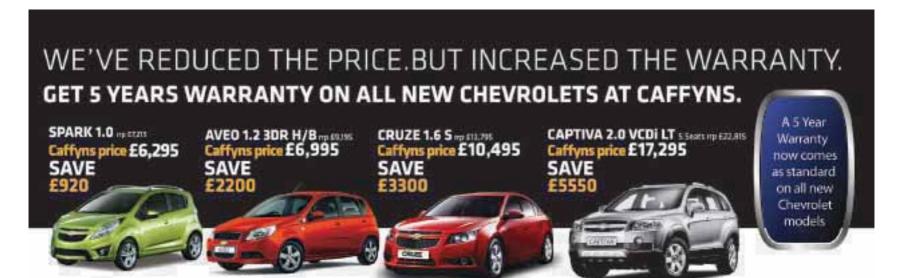

all-weather taxi.

Most of the time, you leave it in Normal, but the pulse quickens after selecting Dynamic for a sporting dash, while I proved All-Weather's effectiveness on a particularly icy morning when even a slightly leaden foot could have created problems

And though Alfa was always feted as much for its petrol engines - including the legendary high performance twin-spark series - as its

styling, the option of sporty diesels from the Fiat association has not harmed the brand revival.

The launch range (starting at £17,450) extends from 120bhp 1.4-litre to 235bhp 1,750cc petrol units, and from 105bhp 1.6-litre to 170bhp 2.0-litre turbodiesels.

Our engine here though was the 170bhp 1.4; you can hear just enough of it to know it revs well and is smooth, and it has power options to



Lower prices and longer warranty. It doesn't get any better than that. Check out Chevrolet today for a great drive.

Call now for a test drive and reduce your motoring costs today . Any make Part Exchange





### CAFFYNS TUNBRIDGE WELLS

Lamberts Road North Farm Industrial Estate, Tunbridge Wells, Kent TN2 3EL 08433 160 842

www.chevroletlocal.co.uk/caffyns/tunbridgewells



White these feace metals part at extra cod Cook. See at EFF and trans Epitica at EFF 5 year security acts 10.00 miles, expect whatever occur that this offer includes, the volents standard Extraver East Environment for a 2 year uninstand release and their sea of their season and the volents for including standard even a SEDED rite (instandard even and translation) security excludes were and true and serviced in autor